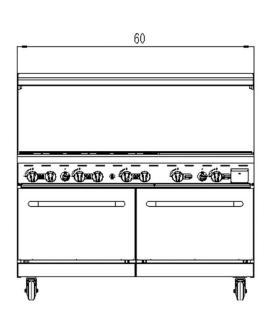

### **FRONT VIEW**

★ Spacious: 60" width, 31" depth, and 56.4" height

Introducing the Inferno Blaze Premium IBP-GR-6024/LP, a powerhouse of culinary innovation that redefines your kitchen experience. This 60" Liquid Propane range is equipped with six high-performance burners, each boasting an impressive 23,000 BTU to deliver precision and power to your cooking endeavors.

| ltem     | Width (inch) | Depth (inch) | Height<br>(inch) |
|----------|--------------|--------------|------------------|
| Exterior | 60           | 31           | 56.4             |