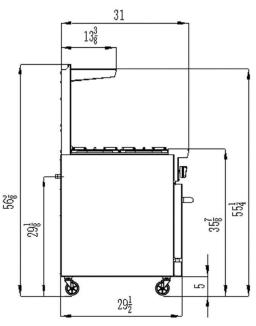

## SIDE VIEW

★ Spacious: 60" width, 31" depth, and 56.4" height

Introducing the Inferno Blaze Premium IBP-GR-6024/LP, a powerhouse of culinary innovation that redefines your kitchen experience. This 60" Liquid Propane range is equipped with six high-performance burners, each boasting an impressive 23,000 BTU to deliver precision and power to your cooking endeavors.

| ltem     | Width (inch) | Depth (inch) | Height<br>(inch) |
|----------|--------------|--------------|------------------|
| Exterior | 60           | 31           | 56.4             |