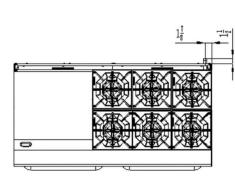

## **TOP VIEW**

★ Spacious: 60" width, 31" depth, and 56.4" height

Introducing the Inferno Blaze Premium IBP-GR-6024/LP, a powerhouse of culinary innovation that redefines your kitchen experience. This 60" Liquid Propane range is equipped with six high-performance burners, each boasting an impressive 23,000 BTU to deliver precision and power to your cooking endeavors.