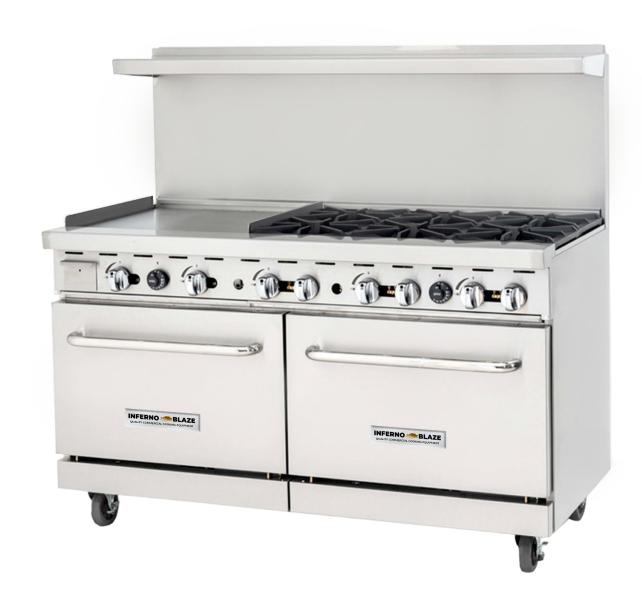

# Inferno Blaze Premium 60" Liquid Propane 6 Burner Range with 2 Ovens with 24" Griddle - 240,000 BTU

SKU: IBP-GR-6024/LP

★ Efficient: 240,000 BTU burners, LP Power Type

★ **Durable:** Stainless steel exterior

★ Spacious: 60" width, 31" depth, and 56.4" height

Introducing the Inferno Blaze Premium IBP-GR-6024/LP, a powerhouse of culinary innovation that redefines your kitchen experience. This 60" Liquid Propane range is equipped with six high-performance burners, each boasting an impressive 23,000 BTU to deliver precision and power to your cooking endeavors.

Crafted with excellence, the exterior of the IBP-GR-6024/LP features a sleek and durable stainless steel construction, ensuring longevity and ease of maintenance. The control panel, with its eight manual controls, puts you in command of your culinary creations.

The two ovens, coupled with a generous 24" griddle, make this range a versatile companion for the most demanding culinary tasks. With a total BTU of 240,000 and oven BTU of 27,000, this range ensures that your culinary creations are executed with precision and efficiency.