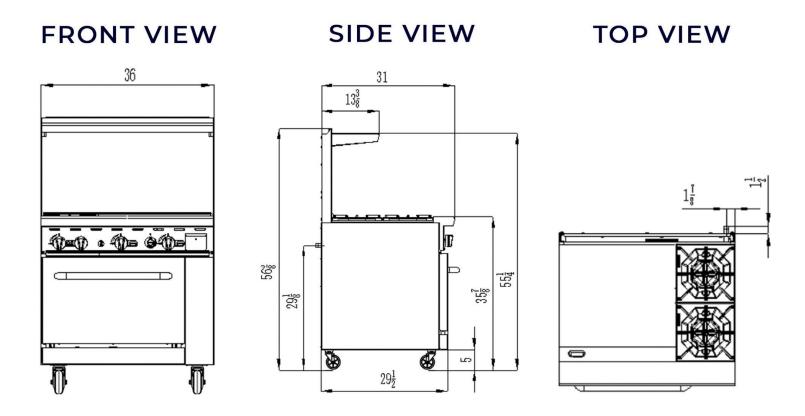

Upgrade your kitchen with the precision and reliability of the Inferno Blaze Premium - where every dish is a masterpiece. Elevate your culinary game today!

| ltem     | Width (inch) | Depth (inch) | Height (inch) |
|----------|--------------|--------------|---------------|
| Exterior | 36           | 31           | 56.4          |