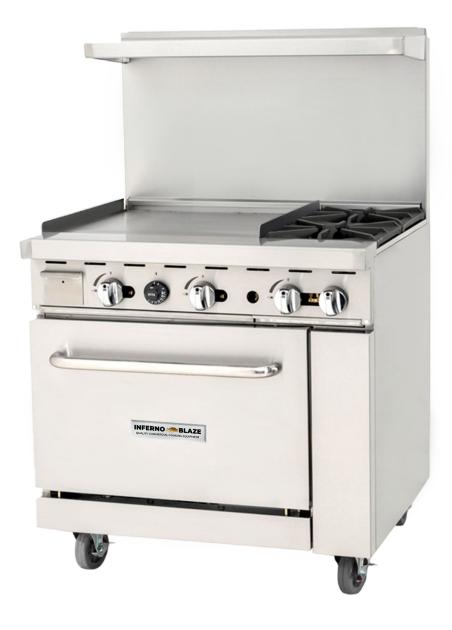

## Inferno Blaze Premium 36" Liquid Propane 2 Burner Range with Oven with 24" Griddle - 121,000 BTU SKU: IBP-GR-3624/LP

- Efficient: 121,000 BTU burners, LP Power Type
- **Durable:** Stainless steel exterior
- **Certified Safety:** ETL Listed, ETL Sanitation
- ★ Powerful oven: Single oven with 27,000 BTUs
- **Powerful:** Two burners with 23,000 BTU each
- Griddle Size: 24"
- **\*** Number Of Controls: 4
- ★ Casters: Included, 6" size
- **Spacious:** 36" width, 31" depth, and 56.4" height

Introducing the Inferno Blaze Premium IBP-GR-3624/LP, a powerhouse in the world of culinary innovation. This 36" Liquid Propane Range with Oven and 24" Griddle is meticulously designed to elevate your cooking experience with its exceptional features and top-notch performance.

Constructed with durable stainless steel in a sleek silver finish, this range boasts a powerful 121,000 BTU burner fueled by Liquid Propane (LPG). With two 23,000 BTU burners and a spacious 24" griddle, it offers versatility for any culinary creation. The manual control type with four easy-to-use controls puts you in command, ensuring precise adjustments.