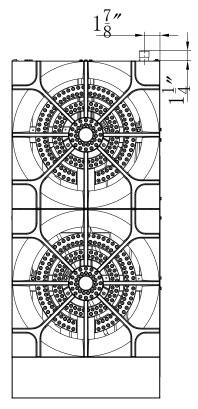

*PRODUCT DESCRIPTION**

- + Stainless steel sides and front valve cover.
- Stainless steel tubing for pilots and pilot tips per burner ring.
- Heavy duty cast iron three-ring burner, rated at a total of 160.000 BTU/h.
- Each burner is equipped with two continuous pilots.
- Heavy duty cast iron and top grates.
- Two manual controls to operates the inner and outer rings independently.
- 3/4" NPT rear gas connection and regulator standard.
- Stainless steel legs standard.
- 🦃 Full length seamless drip pan for easy cleanup.



HIGH QUALITY STAINLESS STEEL & **ROBUST DESIGN** 



Los Angeles | San Francisco | Dallas Houston | Florida | Chicago | New Jersey

**( 1-800-931-8628** 

info@dukersusa.com

www.DukersUSA.com

## **DETAILS &**SPECIFICATIONS

### STOCK POT DCSPA2





#### **Top View**



# Side View 424" 41" ...

#### DCSPA2

GAS SOURCE NG/Propane
COOKING AREA 18X41 in
BURNER 4 count
SINGLE BURNER 40000 BTU/H
COMBINED 160000 BTU/H
GAS PRESSURE NG: 5 "WC
Propane: 10 "WC
NOZZEL NG: 32#
Propane: 48#

| Model | Packaging Dimensions (inches) |         | Net Weight | Ship Weight | <b>Container Capacity</b> |       |       |
|-------|-------------------------------|---------|------------|-------------|---------------------------|-------|-------|
| •     | Model                         | W       | D          | Н           | (lbs)                     | (lbs) | 40'HQ |
|       |                               |         |            |             |                           |       |       |
|       | DCSPA2                        | 21 1/8" | 55 1/2"    | 24"         | 224