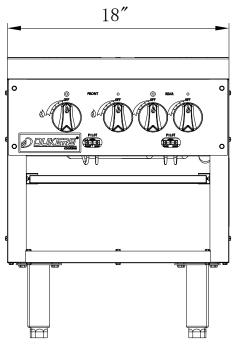

ilation

#### **PRODUCT DESCRIPTION**

- + Stainless steel sides and front valve cover.
- Stainless steel tubing for pilots and pilot tips per burner ring.
- Heavy duty cast iron three-ring burner, rated at a total of 160.000 BTU/h.
- Each burner is equipped with two continuous pilots.
- Heavy duty cast iron and top grates.
- Two manual controls to operates the inner and outer rings independently.
- 3/4" NPT rear gas connection and regulator standard.
- Stainless steel legs standard.
- 🦃 Full length seamless drip pan for easy cleanup.



HIGH QUALITY STAINLESS STEEL & **ROBUST DESIGN** 



Los Angeles | San Francisco | Dallas Houston | Florida | Chicago | New Jersey

**( 1-800-931-8628** 

info@dukersusa.com

www.DukersUSA.com

## **DETAILS &**SPECIFICATIONS

### STOCK POT DCSPA2





#### **Top View**



# Side View 424" 41" ...

#### DCSPA2

GAS SOURCE NG/Propane
COOKING AREA 18X41 in
BURNER 4 count
SINGLE BURNER 40000 BTU/H
COMBINED 160000 BTU/H
GAS PRESSURE NG: 5 "WC
Propane: 10 "WC
NOZZEL NG: 32#
Propane: 48#

| Model | Packaging Dimensions (inches) |         | Net Weight | Ship Weight | <b>Container Capacity</b> |       |       |
|-------|-------------------------------|---------|------------|-------------|---------------------------|-------|-------|
| •     | Model                         | W       | D          | Н           | (lbs)                     | (lbs) | 40'HQ |
|       |                               |         |            |             |                           |       |       |
|       | DCSPA2                        | 21 1/8" | 55 1/2"    | 24"