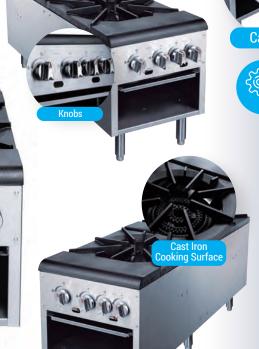

#### **PRODUCT DESCRIPTION**

- + Stainless steel sides and front valve cover.
- Stainless steel tubing for pilots and pilot tips per burner ring.
- Heavy duty cast iron three-ring burner, rated at a total of 160.000 BTU/h.
- Each burner is equipped with two continuous pilots.
- Heavy duty cast iron and top grates.
- Two manual controls to operates the inner and outer rings independently.
- 3/4" NPT rear gas connection and regulator standard.
- Stainless steel legs standard.
- 🦃 Full length seamless drip pan for easy cleanup.

### STOCK POT DCSPA2

#### DCSPA2

GAS SOURCE NG/Propane
COOKING AREA 18X41 in
BURNER 4 count
SINGLE BURNER 40000 BTU/H
COMBINED 160000 BTU/H
GAS PRESSURE NG: 5 "WC
Propane: 10 "WC
NOZZEL NG: 32#
Propane: 48#

| Model | Packaging Dimensions (inches) |         | Net Weight | Ship Weight | <b>Container Capacity</b> |       |       |
|-------|-------------------------------|---------|------------|-------------|---------------------------|-------|-------|
| •     | Model                         | W       | D          | Н           | (lbs)                     | (lbs) | 40'HQ |
|       |                               |         |            |             |                           |       |       |
|       | DCSPA2                        | 21 1/8" | 55 1/2"    | 24"         | 224                       | 310   | 132   |