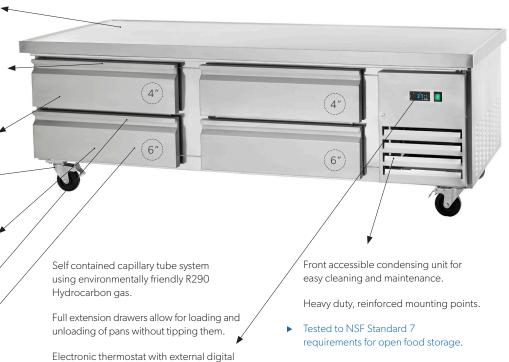

## ARCB72

- Tested to NSF Standard 7 requirements for open food storage.
- Standard with full two years parts and labor warranties and a five year compressor warranty.
- Arctic Air products must pass numerous quality control inspections throughout the manufacturing process.
- All products are pressurized with environmentally friendly and more efficient Hydrocarbon gas.

Intertek

Division of Broich Enterprises, Inc. 7550 Market Place Dr Eden Prairie, MN 55344 952-941-2270 Fax: 952-941-3066 www.arcticairco.com info@arcticairco.com Heavy duty stainless top is insulated with ceramic fabric layer over the foam to prohibit heat transfer to interior cabinet.

ARCB72

REFRIGERATOR

Top comes with standard marine edge on all sides and has a 1" (2" overall) extension on each side to allow cooking equipment to sit flat.

Exterior cabinet construction consists of full stainless front, sides and top.

Easy to mount plate casters (two lockable) are standard with all units.

ARCB72 comes with (6) casters.

Stainless steel drawer facings, linings and frames. Top drawer holds 4" deep pans and bottom drawer holds 6" deep pans. Pans are by others.

Each drawer is equipped with s/s hooked adapter bars and magnetic gaskets that are removable for cleaning.

Heavy duty Fulterer telescoping cartridge drawer system.

 Standard with full two years parts and labor warranties and a five year compressor warranty.