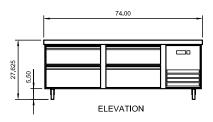

## STAINLESS STEEL DESIGN • STELLAR PERFORMANCE • SUPERIOR VALUE

LED display for accurate control and easy

reading.

| Model<br>Number | Exte<br>Width | ernal Dime<br>Depth |         | Temperature<br>Range | Cord<br>Length | Drawers | Pans<br>(full size pan<br>capacity)** | HP  | AMPS | REF  | NEMA<br>Plug | Crate<br>Weight |
|-----------------|---------------|---------------------|---------|----------------------|----------------|---------|---------------------------------------|-----|------|------|--------------|-----------------|
| ARCB72          | 2 74″         | 32″                 | 27.625″ | 33°F to 41°F         | 8′             | 4       | 6                                     | 1/3 | 2.1  | R290 | 5-15P        | 355Llbs         |

\*Height includes 5″ for casters

\*\*Additional 1/3 pans will also fit in this model