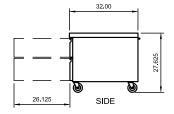

## STAINLESS STEEL DESIGN • STELLAR PERFORMANCE • SUPERIOR VALUE

LED display for accurate control and easy

reading.

| Model<br>Number | Exte<br>Width | ernal Dime<br>Depth |         | Temperature<br>Range | Cord<br>Length | Drawers | Pans<br>(full size pan<br>capacity)** | HP  | AMPS | REF  | NEMA<br>Plug | Crate<br>Weight |
|-----------------|---------------|---------------------|---------|----------------------|----------------|---------|---------------------------------------|-----|------|------|--------------|-----------------|
| ARCB72          | 2 74″         | 32″                 | 27.625″ | 33°F to 41°F         | 8′             | 4       | 6                                     | 1/3 | 2.1  | R290 | 5-15P        | 355Llbs         |

\*Height includes 5″ for casters

\*\*Additional 1/3 pans will also fit in this model