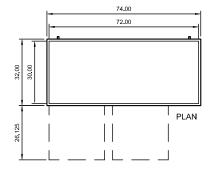

## STAINLESS STEEL DESIGN • STELLAR PERFORMANCE • SUPERIOR VALUE

LED display for accurate control and easy

reading.

| Model<br>Number | Exte<br>Width | ernal Dime<br>Depth |         | Temperature<br>Range | Cord<br>Length | Drawers | Pans<br>(full size pan<br>capacity)** | HP  | AMPS | REF  | NEMA<br>Plug | Crate<br>Weight |
|-----------------|---------------|---------------------|---------|----------------------|----------------|---------|---------------------------------------|-----|------|------|--------------|-----------------|
| ARCB72          | 2 74″         | 32″                 | 27.625″ | 33°F to 41°F         | 8′             | 4       | 6                                     | 1/3 | 2.1  | R290 | 5-15P        | 355Llbs         |