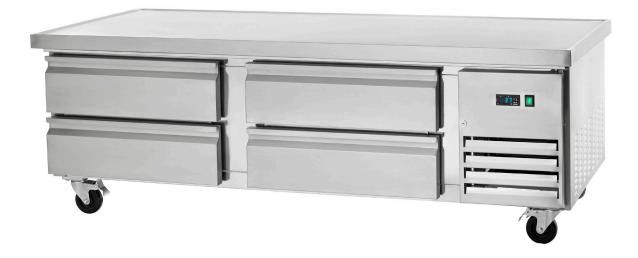

ARCB72

REFRIGERATOR

Top comes with standard marine edge on all sides and has a 1" (2" overall) extension on each side to allow cooking equipment to sit flat.

Exterior cabinet construction consists of full stainless front, sides and top.

Easy to mount plate casters (two lockable) are standard with all units.

ARCB72 comes with (6) casters.

Stainless steel drawer facings, linings and frames. Top drawer holds 4" deep pans and bottom drawer holds 6" deep pans. Pans are by others.

Each drawer is equipped with s/s hooked adapter bars and magnetic gaskets that are removable for cleaning.

Heavy duty Fulterer telescoping cartridge drawer system.

 Standard with full two years parts and labor warranties and a five year compressor warranty.