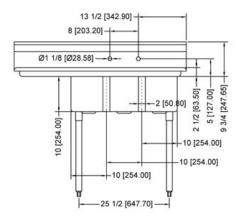

#### TECHNICAL DRAWING WITH DIMENSIONS

**Center Drain** 

Raised Edges

16-Gauge Galvanized Legs

Rounded corner

**DRAIN SIZE** 

3.5"/ 89 mm

OVERALL DIMENSIONS (WDH)

48.5" x 19.5" x 43.75"/ 1232 x 495 x 1111.3 mm

**WEIGHT** 

37.84 lbs./ 17 kgs.

Follow us to keep up to date with the latest news and offers