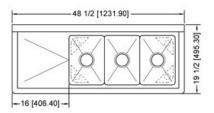

#### TECHNICAL DRAWING WITH DIMENSIONS

**Center Drain** 

Raised Edges

16-Gauge Galvanized Legs

Rounded corner

**DRAIN SIZE** 

3.5"/ 89 mm

OVERALL DIMENSIONS (WDH)

48.5" x 19.5" x 43.75"/ 1232 x 495 x 1111.3 mm

**WEIGHT** 

37.84 lbs./ 17 kgs.

Follow us to keep up to date with the latest news and offers