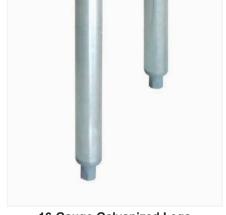

#### TECHNICAL DRAWING WITH DIMENSIONS

**Center Drain** 

Raised Edges

16-Gauge Galvanized Legs

Rounded corner