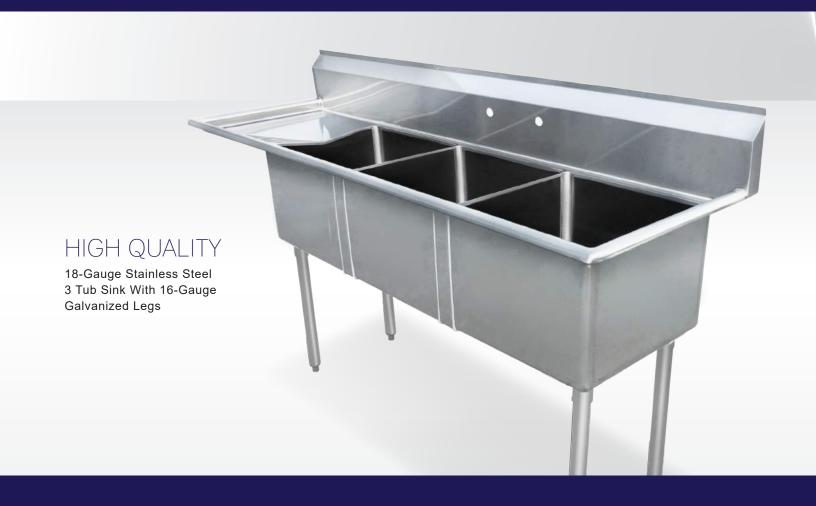

# 10" X 14" X 10" THREE TUB SINK - 3.5" CENTER DRAIN AND LEFT DRAIN BOARD

Item: 43755

## TABLES AND SINKS

10" X 14" X 10" THREE TUB SINK

### TECHNICAL SPECIFICATIONS

**ITEM NUMBER** 

......

43755

**DESCRIPTION** 

Three Tub Sink with left drain board and center drain

SINK SIZE

10" x 14" x 10"/ 254 x 355.6 x 254 mm