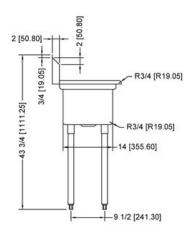

#### TECHNICAL DRAWING WITH DIMENSIONS

**Center Drain** 

Raised Edges

16-Gauge Galvanized Legs

Rounded corner

**DRAIN SIZE** 

3.5"/ 89 mm

OVERALL DIMENSIONS (WDH)

48.5" x 19.5" x 43.75"/ 1232 x 495 x 1111.3 mm

**WEIGHT** 

37.84 lbs./ 17 kgs.

Follow us to keep up to date with the latest news and offers