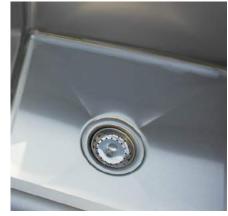

#### TECHNICAL DRAWING WITH DIMENSIONS

**Center Drain** 

Raised Edges

16-Gauge Galvanized Legs

Rounded corner

**DRAIN SIZE** 

3.5"/ 89 mm

OVERALL DIMENSIONS (WDH)

48.5" x 19.5" x 43.75"/ 1232 x 495 x 1111.3 mm

**WEIGHT** 

37.84 lbs./ 17 kgs.

Follow us to keep up to date with the latest news and offers