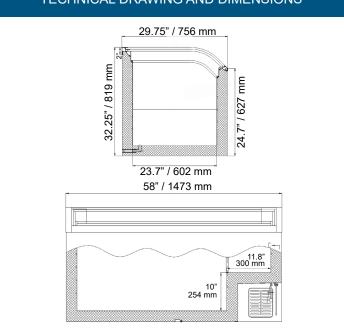

95 kg / 209.5 lbs.

58" x 29.75" x 32.25" 1473 x 756 x 819 mm

60" x 31.75" x 34.75"

1524 x 806.45 x 882.65 mm

### TECHNICAL DRAWING AND DIMENSIONS