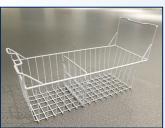

### REPLACEMENT BASKET

ITEM NUMBER: 28456

DESCRIPTION: Replacement basket for item 31457

VOLUME: 1282 cu.in