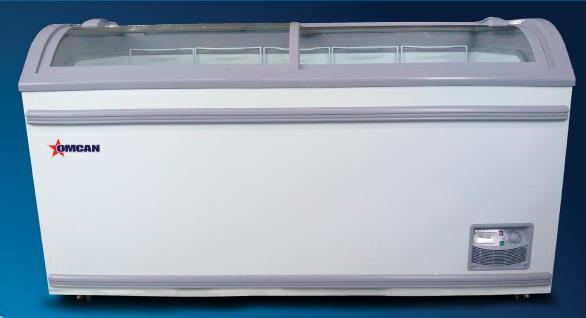

# 58-INCH ICE CREAM DISPLAY CHEST FREEZER

Item: 31457 Model: FR-CN-1473

Omcan's FR-CN-1473 Ice Cream Freezer is designed to merchandise and provide increased sales of frozen novelties and seasonal specialties.

#### **FEATURES**

- Manufactured with 18 cubic feet capacity for maximizing storage
- Comes with four two-inch casters for mobility (2 locking)
- Designed with two sliding doors with curved top glass for easy access
- Exterior is made of white painted steel with gray plastic trim
- Built-in lock for security
- Steel interior walls
- Plastics trim and door frames
- · Five wire baskets included
- Conveniently located rear defrost drain