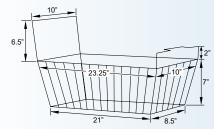

lastic trim
- Built-in lock for security
- Steel interior walls
- Plastics trim and door frames
- · Five wire baskets included
- Conveniently located rear defrost drain















# REFRIGERATION

58-INCH ICE CREAM DISPLAY CHEST FREEZER



## TECHNICAL SPECIFICATION

ITEM NUMBER

**MODEL** 

**POWER** 

FREEZER CAPACITY

**DOORS** 

NUMBER OF BASKETS

TEMPERATURE RANGE

**REFRIGERANT** 

**ELECTRICAL** 

**WEIGHT** 

PACKAGING WEIGHT

**DIMENSIONS (WDH)** 

PACKAGING DIMENSIONS

31457

FR-CN-1473

0.33 kW

500 L / 17.7 cu. ft

2

5

-18°C - 0°C / -0.4°F - 32°F

R290

110 V / 60 Hz / 1 Ph

80 kg / 176.25 lbs.

95 kg / 209.5 lbs.

58" x 29.75" x 32.25" 1473 x 756 x 819 mm

60" x 31.75" x 34.75"

1524 x 806.45 x 882.65 mm

### TECHNICAL DRAWING AND DIMENSIONS



### REPLACEMENT BASKET





ITEM NUMBER: 28456

DESCRIPTION: Replacement basket for item 31457

VOLUME: 1282 cu.in

#### **BASKET DIVIDER**







ITEM NUMBER: 43412

**DESCRIPTION: Basket Divider** 

for item 31457















# **OMCAN INC.**

Telephone: 1-800-465-0234 Fax: (905) 607-0234 Email: sales@omcan.com Website: www.omcan.com















2015.E.O.E