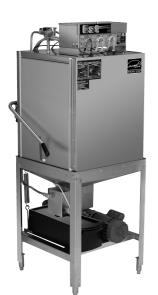

## **EST/EST-EXT**

Chemical Sanitizing Single Rack Dishwashers

### **FEATURES:**

- **ENERGY STAR® Approved.**
- 40 racks / 160 covers per hour.
- Economical to operate. Uses only **1.09** gallons of water per cycle.
- All Stainless Steel construction assures long life and years of trouble free operation.
- Top mounted controls include built-in chemical pumps and deliming system that assures proper chemical usage.
- Power drain saves space, eliminates noisy solenoid and external sump. Drains quickly.
- Available for straight or corner applications.
- Integrated scrap tray prevents food soil from entering drain system.
- Auto start/stop makes operation safe and easy.
- Unique sanitizing system provides instant sanitation and eliminates chlorine damage to the machine.
- Stainless Steel impeller offers extended life.
- Stainless Steel scrap tray, long lasting.
- Water inlet comes with built-in strainer, prevents debris from clogging the water valve.
- Dishmachine comes with 2 dishracks.

MODEL EST-AH-EXT (Tall) (20-1/2" DISH CLEARANCE)

**MODEL EST-AH** 

**OPTIONAL 3 DOOR** 

MODEL AVAILABLE FOR

STRAIGHT AND

**CORNER OPERATION** 

Self cleaning pump screen eliminates operator error. Saves service calls.