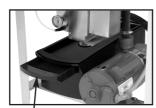

MODEL EST-AH-EXT (Tall) (20-1/2" DISH CLEARANCE)

**MODEL EST-AH** 

**OPTIONAL 3 DOOR** 

MODEL AVAILABLE FOR

STRAIGHT AND

**CORNER OPERATION** 

Self cleaning pump screen eliminates operator error. Saves service calls.