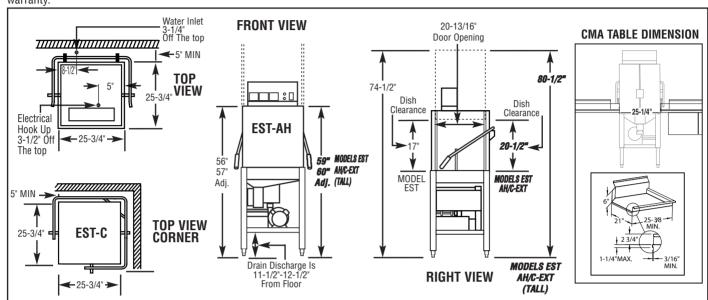

Specifications:

| USA       | METRIC                                                                                  |                                                                                                                               | USA                                                                                                                                                                                                                                                                                                                                                                                                                               | METRIC                                                                                                                                                                                                                                                                                                                                                                                                                                                                                                                                                                                                                                                                                                                                                                                                                                                                                                                                                                                                                                                                                                                                                                                                                                                                                                                                                                                                                                                                                                                                                                                                                                                                                                                                                                                                                                                                                                                                                                                                                                                                                                                      |
|-----------|-----------------------------------------------------------------------------------------|-------------------------------------------------------------------------------------------------------------------------------|-----------------------------------------------------------------------------------------------------------------------------------------------------------------------------------------------------------------------------------------------------------------------------------------------------------------------------------------------------------------------------------------------------------------------------------|-----------------------------------------------------------------------------------------------------------------------------------------------------------------------------------------------------------------------------------------------------------------------------------------------------------------------------------------------------------------------------------------------------------------------------------------------------------------------------------------------------------------------------------------------------------------------------------------------------------------------------------------------------------------------------------------------------------------------------------------------------------------------------------------------------------------------------------------------------------------------------------------------------------------------------------------------------------------------------------------------------------------------------------------------------------------------------------------------------------------------------------------------------------------------------------------------------------------------------------------------------------------------------------------------------------------------------------------------------------------------------------------------------------------------------------------------------------------------------------------------------------------------------------------------------------------------------------------------------------------------------------------------------------------------------------------------------------------------------------------------------------------------------------------------------------------------------------------------------------------------------------------------------------------------------------------------------------------------------------------------------------------------------------------------------------------------------------------------------------------------------|
|           |                                                                                         | FRAME DIMENSIONS                                                                                                              |                                                                                                                                                                                                                                                                                                                                                                                                                                   |                                                                                                                                                                                                                                                                                                                                                                                                                                                                                                                                                                                                                                                                                                                                                                                                                                                                                                                                                                                                                                                                                                                                                                                                                                                                                                                                                                                                                                                                                                                                                                                                                                                                                                                                                                                                                                                                                                                                                                                                                                                                                                                             |
| 1.09 GAL. | (4.12L)                                                                                 | DEPTH                                                                                                                         | 25-3/4"                                                                                                                                                                                                                                                                                                                                                                                                                           | (65.4cm)                                                                                                                                                                                                                                                                                                                                                                                                                                                                                                                                                                                                                                                                                                                                                                                                                                                                                                                                                                                                                                                                                                                                                                                                                                                                                                                                                                                                                                                                                                                                                                                                                                                                                                                                                                                                                                                                                                                                                                                                                                                                                                                    |
| 43.6 GPH  | (165 L)                                                                                 | WIDTH                                                                                                                         | 25-3/4"                                                                                                                                                                                                                                                                                                                                                                                                                           | (65.4cm)                                                                                                                                                                                                                                                                                                                                                                                                                                                                                                                                                                                                                                                                                                                                                                                                                                                                                                                                                                                                                                                                                                                                                                                                                                                                                                                                                                                                                                                                                                                                                                                                                                                                                                                                                                                                                                                                                                                                                                                                                                                                                                                    |
| 1/2"      | , ,                                                                                     |                                                                                                                               |                                                                                                                                                                                                                                                                                                                                                                                                                                   | (142.2cm-144.8cm)                                                                                                                                                                                                                                                                                                                                                                                                                                                                                                                                                                                                                                                                                                                                                                                                                                                                                                                                                                                                                                                                                                                                                                                                                                                                                                                                                                                                                                                                                                                                                                                                                                                                                                                                                                                                                                                                                                                                                                                                                                                                                                           |
| 2"        | , ,                                                                                     | •                                                                                                                             |                                                                                                                                                                                                                                                                                                                                                                                                                                   | (86cm)                                                                                                                                                                                                                                                                                                                                                                                                                                                                                                                                                                                                                                                                                                                                                                                                                                                                                                                                                                                                                                                                                                                                                                                                                                                                                                                                                                                                                                                                                                                                                                                                                                                                                                                                                                                                                                                                                                                                                                                                                                                                                                                      |
|           |                                                                                         |                                                                                                                               |                                                                                                                                                                                                                                                                                                                                                                                                                                   | (42 0om)                                                                                                                                                                                                                                                                                                                                                                                                                                                                                                                                                                                                                                                                                                                                                                                                                                                                                                                                                                                                                                                                                                                                                                                                                                                                                                                                                                                                                                                                                                                                                                                                                                                                                                                                                                                                                                                                                                                                                                                                                                                                                                                    |
| 53        | 53                                                                                      |                                                                                                                               | **                                                                                                                                                                                                                                                                                                                                                                                                                                | (43.2cm)                                                                                                                                                                                                                                                                                                                                                                                                                                                                                                                                                                                                                                                                                                                                                                                                                                                                                                                                                                                                                                                                                                                                                                                                                                                                                                                                                                                                                                                                                                                                                                                                                                                                                                                                                                                                                                                                                                                                                                                                                                                                                                                    |
|           |                                                                                         |                                                                                                                               |                                                                                                                                                                                                                                                                                                                                                                                                                                   | (51.4cm)                                                                                                                                                                                                                                                                                                                                                                                                                                                                                                                                                                                                                                                                                                                                                                                                                                                                                                                                                                                                                                                                                                                                                                                                                                                                                                                                                                                                                                                                                                                                                                                                                                                                                                                                                                                                                                                                                                                                                                                                                                                                                                                    |
| 7         | 7                                                                                       | Total Bioties                                                                                                                 | 20 1/2                                                                                                                                                                                                                                                                                                                                                                                                                            | (01.1011)                                                                                                                                                                                                                                                                                                                                                                                                                                                                                                                                                                                                                                                                                                                                                                                                                                                                                                                                                                                                                                                                                                                                                                                                                                                                                                                                                                                                                                                                                                                                                                                                                                                                                                                                                                                                                                                                                                                                                                                                                                                                                                                   |
| 90        | 90                                                                                      | STANDARD DISHRACK                                                                                                             | 1                                                                                                                                                                                                                                                                                                                                                                                                                                 | 1                                                                                                                                                                                                                                                                                                                                                                                                                                                                                                                                                                                                                                                                                                                                                                                                                                                                                                                                                                                                                                                                                                                                                                                                                                                                                                                                                                                                                                                                                                                                                                                                                                                                                                                                                                                                                                                                                                                                                                                                                                                                                                                           |
|           |                                                                                         | DIMENSIONS                                                                                                                    | 19-3/4"X19-3/4"                                                                                                                                                                                                                                                                                                                                                                                                                   | (50X50cm)                                                                                                                                                                                                                                                                                                                                                                                                                                                                                                                                                                                                                                                                                                                                                                                                                                                                                                                                                                                                                                                                                                                                                                                                                                                                                                                                                                                                                                                                                                                                                                                                                                                                                                                                                                                                                                                                                                                                                                                                                                                                                                                   |
| 40        | 40                                                                                      | WASH PUMP MOTOR HP                                                                                                            | 1                                                                                                                                                                                                                                                                                                                                                                                                                                 | 1                                                                                                                                                                                                                                                                                                                                                                                                                                                                                                                                                                                                                                                                                                                                                                                                                                                                                                                                                                                                                                                                                                                                                                                                                                                                                                                                                                                                                                                                                                                                                                                                                                                                                                                                                                                                                                                                                                                                                                                                                                                                                                                           |
| 1.09 GAL. | (4.12 L)                                                                                | ELECTRICAL RATING                                                                                                             | VOLTS                                                                                                                                                                                                                                                                                                                                                                                                                             | AMPS                                                                                                                                                                                                                                                                                                                                                                                                                                                                                                                                                                                                                                                                                                                                                                                                                                                                                                                                                                                                                                                                                                                                                                                                                                                                                                                                                                                                                                                                                                                                                                                                                                                                                                                                                                                                                                                                                                                                                                                                                                                                                                                        |
| 52 GPM    | (197 LPM)                                                                               |                                                                                                                               | 115                                                                                                                                                                                                                                                                                                                                                                                                                               | 16                                                                                                                                                                                                                                                                                                                                                                                                                                                                                                                                                                                                                                                                                                                                                                                                                                                                                                                                                                                                                                                                                                                                                                                                                                                                                                                                                                                                                                                                                                                                                                                                                                                                                                                                                                                                                                                                                                                                                                                                                                                                                                                          |
|           |                                                                                         |                                                                                                                               |                                                                                                                                                                                                                                                                                                                                                                                                                                   |                                                                                                                                                                                                                                                                                                                                                                                                                                                                                                                                                                                                                                                                                                                                                                                                                                                                                                                                                                                                                                                                                                                                                                                                                                                                                                                                                                                                                                                                                                                                                                                                                                                                                                                                                                                                                                                                                                                                                                                                                                                                                                                             |
| 120°F     | (49°C)                                                                                  | SHIPPING WEIGHT                                                                                                               |                                                                                                                                                                                                                                                                                                                                                                                                                                   |                                                                                                                                                                                                                                                                                                                                                                                                                                                                                                                                                                                                                                                                                                                                                                                                                                                                                                                                                                                                                                                                                                                                                                                                                                                                                                                                                                                                                                                                                                                                                                                                                                                                                                                                                                                                                                                                                                                                                                                                                                                                                                                             |
| 140°F     | (60°C)                                                                                  | APPROXIMATE                                                                                                                   | 273#                                                                                                                                                                                                                                                                                                                                                                                                                              | (124 kg)                                                                                                                                                                                                                                                                                                                                                                                                                                                                                                                                                                                                                                                                                                                                                                                                                                                                                                                                                                                                                                                                                                                                                                                                                                                                                                                                                                                                                                                                                                                                                                                                                                                                                                                                                                                                                                                                                                                                                                                                                                                                                                                    |
|           | 1.09 GAL.<br>43.6 GPH<br>1/2"<br>2"<br>53<br>30<br>7<br>90<br>40<br>1.09 GAL.<br>52 GPM | 1.09 GAL. (4.12L) 43.6 GPH (165 L) 1/2" (1.27cm) 2" (5.1cm)  53 53 30 30 7 7 90 90  40 40 1.09 GAL. (4.12 L) 52 GPM (197 LPM) | 1.09 GAL. (4.12L) 43.6 GPH (165 L) 1/2" (1.27cm) 2" (5.1cm)  53 53 53 53 EST-EXT MAXIMUM CLEARANCE HEIGHT STANDARD DISHES 7 7 7 90 90 90 STANDARD DISHEACK DIMENSIONS 40 40 40 WASH PUMP MOTOR HP 1.09 GAL. (4.12 L) 52 GPM (197 LPM)  FRAME DIMENSIONS DEPTH WIDTH HEIGHT STANDARD TABLE HEIGHT EST MAXIMUM CLEARANCE HEIGHT EST MAXIMUM CLEARANCE FOR DISHES  STANDARD DISHEACK DIMENSIONS WASH PUMP MOTOR HP ELECTRICAL RATING | Transfer   Transfer |

Available Models: ■ EST-AH Straight (17" Maximum clearance height for dishes) ■ EST-C Corner (17" Maximum clearance height for dishes)

■ EST-AH-EXT (Straight Extended Height) (20-1/2" Maximum clearance height for dishes) ■ EST-C-EXT (Corner Extended Height) (20-1/2" Maximum clearance height for dishes)