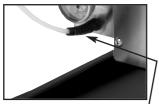

Power drain saves space,

eliminates noisy solenoid and

external sump. Drains quickly.

Unique sanitizing system sanitizer injector is located close to pump, allowing sanitizing to take place immediately. Strategic location eliminates chlorine damage to the machine.