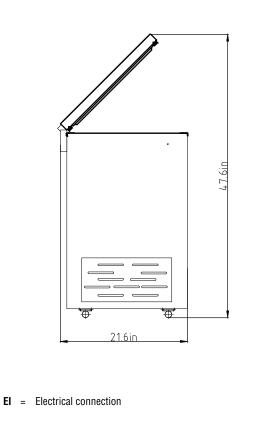

## **Key Information:**

| External dimensions, Width:  | 37 13/16" (960 mm)                           |
|------------------------------|----------------------------------------------|
| External dimensions, Depth:  | 22 1/8" (562 mm)                             |
| External dimensions, Height: | 32 11/16" (830 mm)                           |
| Internal dimensions, Width:  | 32 1/16 " (814 mm)                           |
| Internal dimensions, Height: | 27 1/4" (692 mm)                             |
| Internal dimensions, Depth:  | 14 7/8" (378mm)                              |
| Net weight:                  | 101 lbs (46 kg)                              |
| Shipping width:              | 23 1/32" (585 mm)                            |
| Shipping height:             | 34 13/16" (885 mm)                           |
| Shipping weight:             | 60 lbs (27.27 kg)                            |
| Shipping volume:             | 18.37 ft <sup>3</sup> (0.52 m <sup>3</sup> ) |