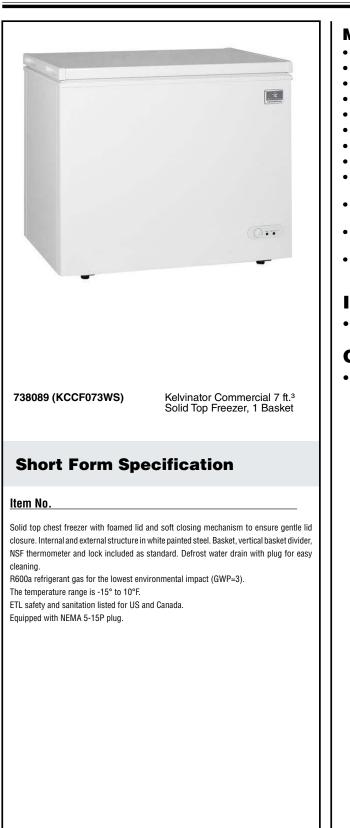

### Chest Freezer Chest Freezer with Solid top, 7 cu.ft

| TEM #   |  |  |
|---------|--|--|
| MODEL # |  |  |
| NAME #  |  |  |
| SIS #   |  |  |
| AIA #   |  |  |
|         |  |  |

## **Main Features**

- Static Condenser
- 1/6 HP Compressor
- Mechanical Control
- Internal Temperature Display
- Freezer Basket
- · Locking Lids & Key Protect the contents of the unit
- Energy Star certified
- Exterior Finish: Textured Painted Steel
- Interior Finish: Painted Steel
- Basket Durable and reliable for safety in food storage (1 basket included).
- ETL®-Certified Temperature Gauge Durable and reliable for safety in food storage.
- Heavy-Duty, Locking Casters Keeps unit in place but allows position adjusting.