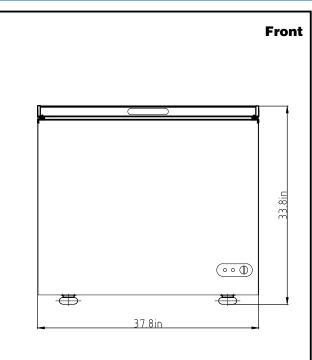

## **Key Information:**

| External dimensions, Width:  | 37 13/16" (960 mm)                           |
|------------------------------|----------------------------------------------|
| External dimensions, Depth:  | 22 1/8" (562 mm)                             |
| External dimensions, Height: | 32 11/16" (830 mm)                           |
| Internal dimensions, Width:  | 32 1/16 " (814 mm)                           |
| Internal dimensions, Height: | 27 1/4" (692 mm)                             |
| Internal dimensions, Depth:  | 14 7/8" (378mm)                              |
| Net weight:                  | 101 lbs (46 kg)                              |
| Shipping width:              | 23 1/32" (585 mm)                            |
| Shipping height:             | 34 13/16" (885 mm)                           |
| Shipping weight:             | 60 lbs (27.27 kg)                            |
| Shipping volume:             | 18.37 ft <sup>3</sup> (0.52 m <sup>3</sup> ) |