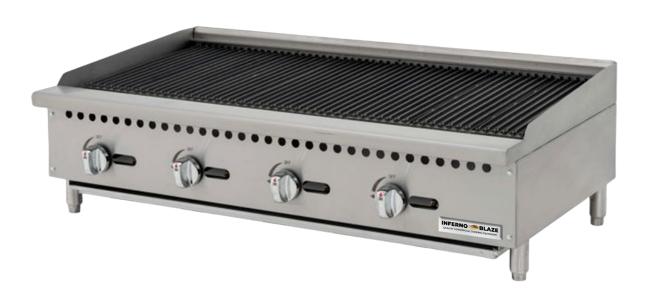

# Inferno Blaze Premium 48" Gas Countertop Radiant Charbroiler 148,000 BTU

SKU: IBP-RB-48

★ Efficient: 140,000 BTU Burner, NG/LPG Power Type

Durable: Stainless steel exteriorCertified: ETL Listed, ETL Sanitation

★ Shipping Weight: 256 lbs

Meet the Inferno Blaze Premium IBP-RB-48, a culinary powerhouse crafted to elevate your grilling experience. With an impressive 148,000 BTU output and four burners delivering 35,000 BTU each, this 48" Gas Countertop Radiant Charbroiler ensures unmatched searing and grilling performance.

Crafted with a sleek silver exterior from high-quality stainless steel, this charbroiler not only radiates durability but also introduces a touch of sophistication to your kitchen. The radiant burner type ensures precise heat distribution, guaranteeing optimal cooking results every time.

Designed for flexibility, the IBP-RB-48 is field convertible to LPG, offering versatility to accommodate your preferred gas type. Featuring a gas inlet size of 3/4 inches, four burners, and four controls, this charbroiler offers a customized grilling experience. Weighing in at 205 lbs with a shipping weight of 256 lbs, it stands as a robust yet stylish addition to any kitchen.