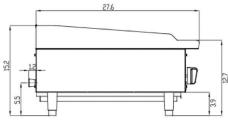

| Item     | Width (inch) | Depth (inch) | Height<br>(inch) |
|----------|--------------|--------------|------------------|
| Exterior | 47.9         | 27.6         | 15.2             |

#### SIDE VIEW