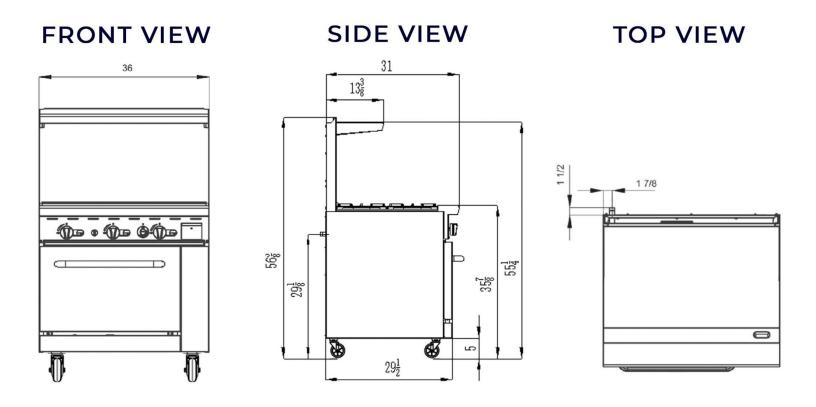

Weighing in at 492 lbs and shipped at 615 lbs, the IBP-GR-36G/LP strikes the perfect balance between durability and functionality.

| ltem     | Width (inch) | Depth (inch) | Height (inch) |
|----------|--------------|--------------|---------------|
| Exterior | 36           | 31           | 56.4          |