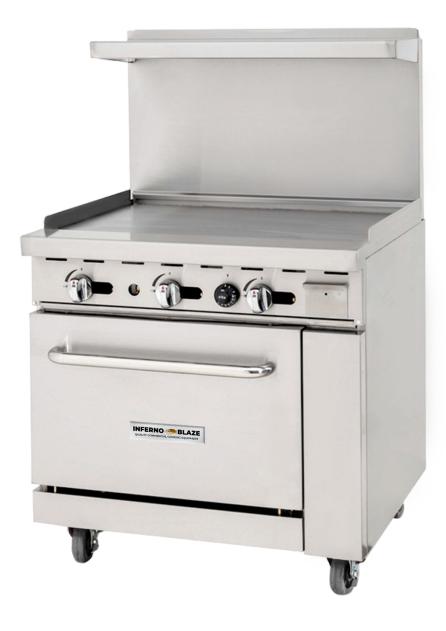

## Inferno Blaze Premium 36" Liquid Propane Range Griddle with Oven -102,000 BTU

Introducing the Inferno Blaze Premium IBP-GR-36G/LP, a culinary powerhouse that brings precision and versatility to your kitchen. This 36" Liquid Propane Range Griddle with Oven packs a punch with a robust 102,000 BTU, making it the ideal companion for both professional chefs and cooking enthusiasts alike.

The high-performance burner, featuring 25,000 BTU, ensures efficient cooking, while the expansive 36-inch griddle provides ample space for culinary creativity.

Crafted with a sleek stainless steel exterior, this range not only delivers exceptional performance but also adds a touch of modern elegance to your kitchen. The three manual controls put you in command of your culinary creations, offering a seamless cooking experience. Safety is a top priority, with ETL Listed and ETL Sanitation certifications, providing peace of mind as you indulge your culinary passions.

The 3/4-inch gas inlet ensures easy and efficient fuel supply, while the included six-inch casters enhance mobility for convenient placement in any kitchen setting. With one oven boasting 27,000 BTU and a single rack, this Liquid Propane Range Griddle is designed for a variety of cooking styles, from griddling to baking.