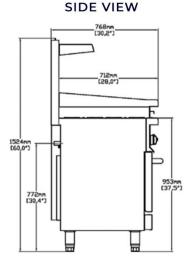

| Item                | Width (inch) | Depth (inch) | Height (inch) |
|---------------------|--------------|--------------|---------------|
| Exterior            | 60           | 31.4         | 60            |
| Oven Cavity<br>Size | 26           | 22.5         | 13.75         |

#### **Shipping Simplified**

For your convenience, the range ships with dimensions of 63 inches in width, 36.6 inches in depth, and 49.6 inches in height.

Elevate your culinary craftsmanship with the Inferno Blaze IB-GR-6024GB – where convenience, quality, and performance converge to redefine your kitchen endeavors.