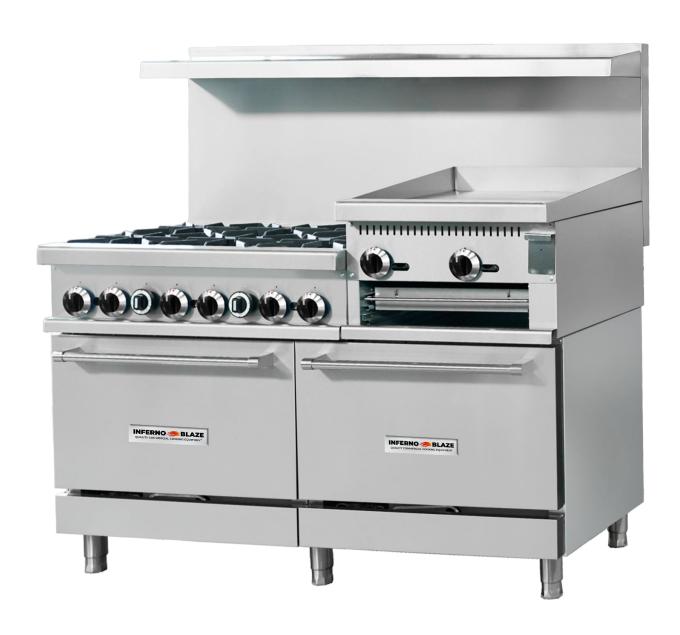

# Inferno Blaze Commercial Gas Range

60" Wide, 6 Burner Range. 24" Wide Griddle, Broiler with 2 Ovens and Casters SKU: IB-GR-6024GB

- ★ Powerful Burners: Six 30,000 BTU cast iron burners
  ★ Versatile Griddle: 24-inch steel griddle and broiler
- ★ Certified Safety: CSA-certified
- ★ Field Convertible: With included conversion kit
- Durable: Stainless steel exterior
- **★ Oven Interior Dimensions:** 22.5"D x 13.75"H x 26"W
- ★ Wide Temperature Range: 200°F to 500°F cooking

Unlock your culinary artistry with the Inferno Blaze IB-GR-6024GB 60" Range, 6 Burners, 24" Griddle, Stove-top Broiler, and 2 Ovens – a masterpiece for discerning chefs who demand excellence. This versatile kitchen appliance distinguishes itself with remarkable features and unparalleled cooking power.

Discover the culinary versatility of the Inferno Blaze IB-GR-6024GB 60" Range with 6 Burners, 24" Griddle, Stove Top Broiler, and 2 Ovens!

Effortlessly boil, sauté, simmer, and perform various cooking tasks on the heavy-duty cast iron grates. Grill with ease on the rugged steel griddle.

## **Adaptable Cooking System**

Equipped with six burners, a 24-inch wide manual steel griddle with 30,000 BTU burners, stove-top broiler, and two ovens, this range enables versatile cooking, delivering efficient results.