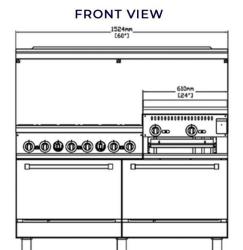

| Item                | Width (inch) | Depth (inch) | Height (inch) |
|---------------------|--------------|--------------|---------------|
| Exterior            | 60           | 31.4         | 60            |
| Oven Cavity<br>Size | 26           | 22.5         | 13.75         |

# **Spacious Cooking Area**

Generous dimensions of 31.4 inches in depth, 60 inches in height, and 60 inches in width facilitate culinary creativity effortlessly.