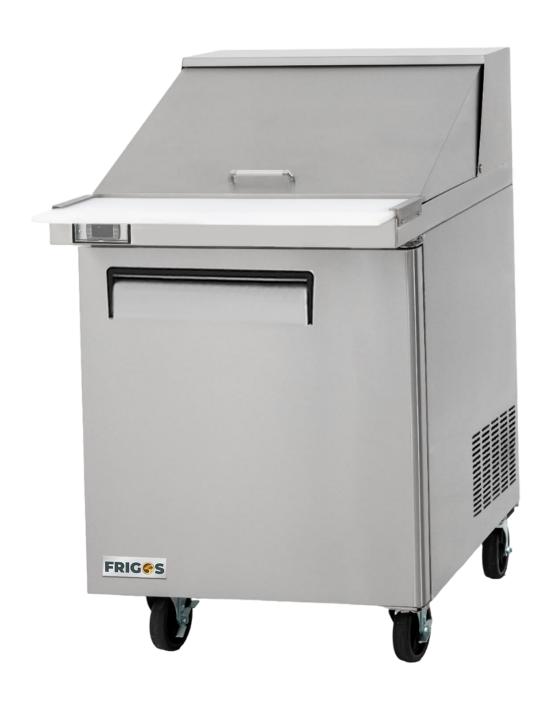

Introducing the Frigos Premium FGP-SLM-1D, a compact and efficient 27.5" Solid Door Refrigerated Big Top Sandwich Prep Table, offering a 6.5 cubic feet capacity to enhance your sandwich and salad preparation in the kitchen. This prep table is designed to keep your ingredients fresh and ready for quick and efficient meal preparation.

The FGP-SLM-1D features a back-mounted compressor, a solid swing door, and a single shelf, allowing for convenient access and organization of your ingredients. With a temperature range of 33°F to 41°F, it maintains your ingredients at the perfect temperature for freshness. This prep table is powered by a robust 1/7+ HP compressor and utilizes ecofriendly R-290 refrigerant, resulting in low power consumption at just 2.6 KW per 24 hours, effectively reducing operational costs.

With its sleek silver exterior, robust 6-inch caster wheels for mobility, and a stainless steel interior and exterior, this prep table combines style and durability in your kitchen setup. Whether you're operating a compact cafe, a bustling restaurant, or a catering business, the Frigos Premium FGP-SLM-1D is your dependable choice for efficient ingredient storage and sandwich/salad preparation, ensuring your kitchen operates at peak performance.