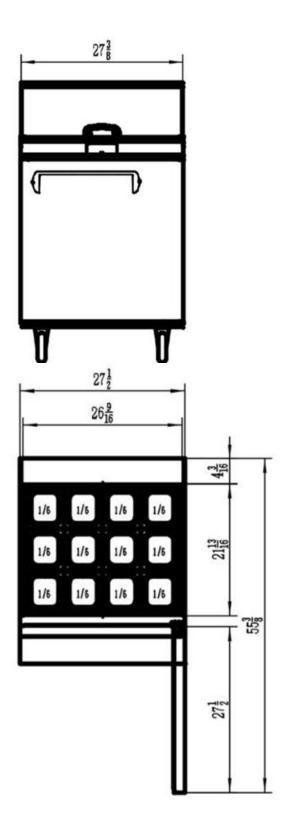

| Item     | Width (Inch) | Depth (Inch) | Height (Inch) | Material        |
|----------|--------------|--------------|---------------|-----------------|
| Exterior | 27.5         | 34           | 46.6          | Stainless steel |
| Interior | 23.9         | 23.6         | 26.4          | Stainless steel |

## Plan View

Upgrade your compact kitchen with the Frigos Premium FGP-SL1D—a 27.5" Refrigerated
Sandwich Prep Table. Efficiently designed for small spaces, it combines freshness and accessibility with a sleek, durable build, ensuring optimal performance in your kitchen.
Choose Frigos Premium for a smart solution that maximizes efficiency without sacrificing quality.