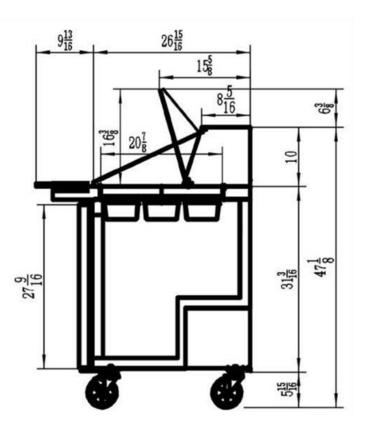

| Item     | Width (Inch) | Depth (Inch) | Height (Inch) | Material        |
|----------|--------------|--------------|---------------|-----------------|
| Exterior | 27.5         | 34           | 46.6          | Stainless steel |
| Interior | 23.9         | 23.6         | 26.4          | Stainless steel |

## Plan View

Upgrade your compact kitchen with the Frigos Premium FGP-SL1D—a 27.5" Refrigerated
Sandwich Prep Table. Efficiently designed for small spaces, it combines freshness and accessibility with a sleek, durable build, ensuring optimal performance in your kitchen.
Choose Frigos Premium for a smart solution that maximizes efficiency without sacrificing quality.