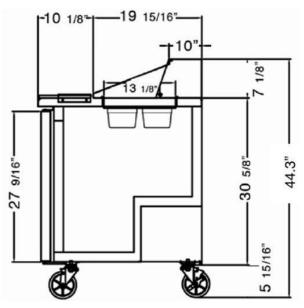

| Item     | Width (Inch) | Depth (Inch) | Height (Inch) | Material        |
|----------|--------------|--------------|---------------|-----------------|
| Exterior | 72.7         | 30           | 44.3          | Stainless steel |
| Interior | 56.7         | 23.6         | 26.7          | Stainless steel |

## Plan View

Elevate your commercial kitchen with the Frigos Premium FGP-SL-3D—a 72.7" 3-Door Refrigerated Sandwich Prep Table offering a spacious 24.5 cubic feet capacity. With solid swing doors, optimal temperature control, and a stylish design, this prep table ensures efficient ingredient access and freshness, making it the ideal choice for high-demand establishments focused on peak performance.