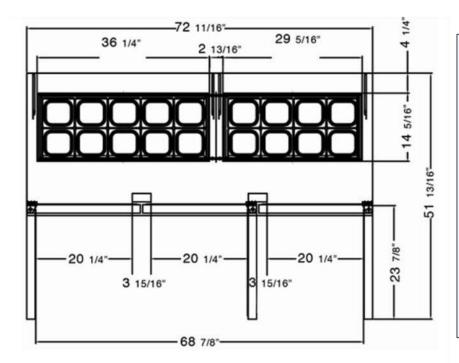

| Item     | Width (Inch) | Depth (Inch) | Height (Inch) | Material        |
|----------|--------------|--------------|---------------|-----------------|
| Exterior | 72.7         | 30           | 44.3          | Stainless steel |
| Interior | 56.7         | 23.6         | 26.7          | Stainless steel |