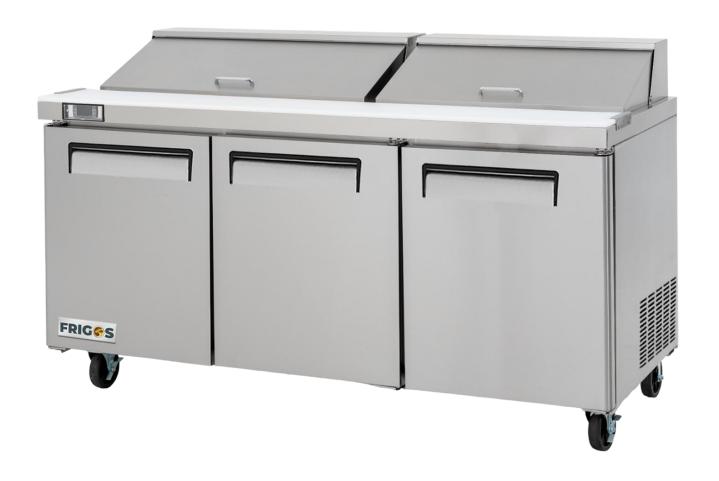

Introducing the Frigos Premium FGP-SL-3D, a remarkable 72.7" 3-Door Refrigerated Sandwich Prep Table, meticulously designed to meet the high demands of commercial kitchens. With a spacious 24.5 cubic feet capacity, this prep table combines extensive ingredient storage with an efficient work surface, making it an invaluable asset for sandwich and salad preparation.

The FGP-SL-3D features a back-mounted compressor, three solid swing doors, and three shelves for easy access and organization of your ingredients. With a temperature range of 33°F to 41°F, it ensures your ingredients remain at the ideal temperature for freshness. Equipped with a robust 1/2 HP compressor and eco-friendly R290 refrigerant, this prep table is designed for energy efficiency, consuming 4.1 KW per 24 hours, which translates into cost savings for your business.

Its sleek silver exterior, sturdy 6-inch caster wheels for easy mobility, and durable stainless steel interior and exterior not only add a touch of sophistication to your kitchen but also guarantee longevity and ease of use. Whether you're operating a bustling restaurant, a deli, or a catering business, the Frigos Premium FGP-SL-3D is your reliable partner for efficient ingredient storage and sandwich/salad preparation, ensuring your kitchen operates at peak performance.