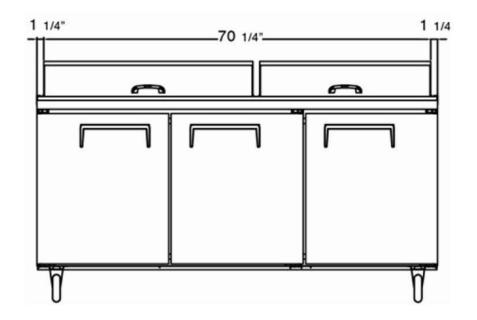

| Item     | Width (Inch) | Depth (Inch) | Height (Inch) | Material        |
|----------|--------------|--------------|---------------|-----------------|
| Exterior | 72.7         | 30           | 44.3          | Stainless steel |
| Interior | 56.7         | 23.6         | 26.7          | Stainless steel |