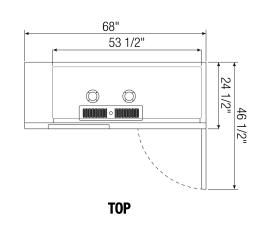

# DIMENSIONAL DATA

| DIIVIENGIUNAL DATA       |    |                  |  |  |
|--------------------------|----|------------------|--|--|
|                          | L  | 68" (1727mm)     |  |  |
| External Dimensions      | D  | 24.5" (622mm)    |  |  |
|                          | H* | 37.25" (946mm)   |  |  |
| Crated Weight            |    | 299 lbs. (136kg) |  |  |
| Doors/Drawers/Lids       |    | 2                |  |  |
| Max Weight Support (LBS) |    | -                |  |  |

### 13" 27 1/2" 27 1/2" 24 1/2" 12 7/8" 5 1 3/4" 1/4 **FRONT** 52 3/8" 37 1/4" 37 22 3/4" 22 3/4" 20 3/4" 1/4 **FRONT SIDE**

**PLAN VIEW** 