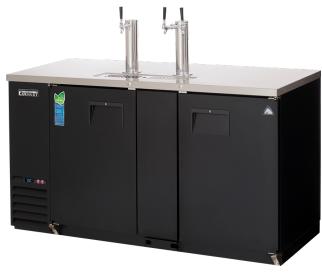

### **EBD Series** Model: EBD3-24

### Refrigeration System

- Side mounted, self-contained and fully detachable Blizzard R290 condensing unit uses environmentally friendly, EPA-compliant R290 refrigerant with zero (0) Ozone Depletion Potential (ODP) and three (3) Global Warming Potential (GWP). Blizzard R290 is easily replaceable and requires no on-site brazing.
- Electronically commutated (ECM) fan motors achieve rapid cooling with less energy consumption.
- Full-length air duct system ensures optimal circulation of cold air.
- · Time-initiated and temperature-terminated auto defrost cycle for seamless operation.
- · Large capacity, corrosion-resistant condenser and evaporator coils.
- Self-maintaining, energy-efficient condensate drain pan requires no external drains or electric heaters.
  High performance, auto-reverse condenser fan motor supports compressor ventilation and condenser coil cleaning. Refer to owner's manual for full maintenance instructions.
  Pre-wired and ready to plug, 115V/60Hz/1Ph, NEMA 5-15P.

### **Cabinet Construction**

- $\cdot$  Heavy duty stainless steel countertop with textured laminate, black vinyl exterior.
- Open spaced interior with no walls between compartments.
- · Galvanized steel interior walls and high quality stainless steel floor.
- 1 3/4" thick high density polyurethane insulation.
- Built-in caster thread receptacles for all models.

### **Doors**

- · Textured laminate, black vinyl exterior with galvanized steel interior.
- · 1 3/4" thick high density polyurethane insulation.
- Snap-in magnetic door gasket make cleaning and replacement an easy process.
  - · High strength, recessed door handles.
- Pre-installed door locks keep your items safe from theft.

#### Draft Arms

· One single faucet and one dual faucet 3" diameter, stainless steel draft arms with matching air distributors. Fully insulated and NSF certified.