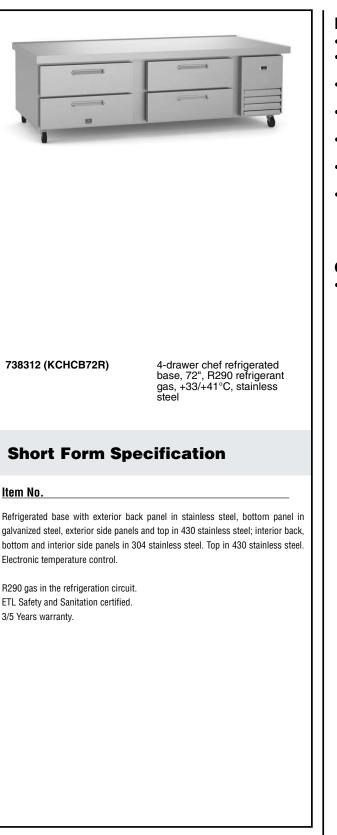

### Refrigerated bases Refrigerated Chef Base, 72 " (R290)

| EM #   |  |
|--------|--|
| ODEL # |  |
| AME #  |  |
| S #    |  |
| A #    |  |

# Refrigerated bases Refrigerated Chef Base, 72 " (R290)