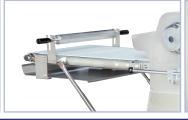

# STAINLESS STEEL FLOOR MODEL REVERSIBLE DOUGH SHEETER

Item: 44135 Model: BE-CN-2083-FSS

#### **FEATURES**

- Made of high quality stainless steel; ideal use for long period of time
- Fixed conveyor speed
- Roller adjustments are manual
- Suitable for bakeries, restaurants, and hotels
- Equipped with preset roller thickness control, foldable tables for space-saving storage and retractable end tables
- Safety features: safety guards, emergency stop switch, thermal overload device