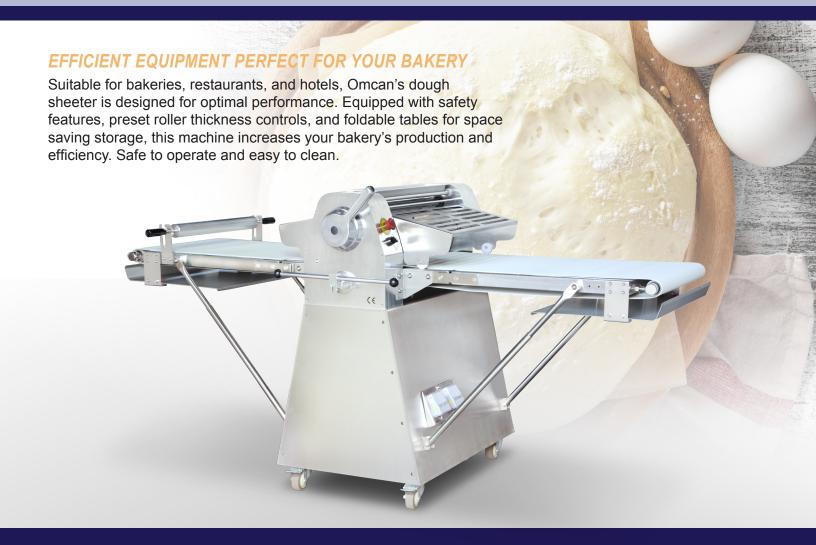

#### **FEATURES**

- Made of high quality stainless steel; ideal use for long period of time
- Fixed conveyor speed
- Roller adjustments are manual
- Suitable for bakeries, restaurants, and hotels
- Equipped with preset roller thickness control, foldable tables for space-saving storage and retractable end tables
- Safety features: safety guards, emergency stop switch, thermal overload device