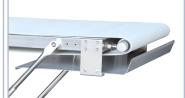

#### **FEATURES**

- Made of high quality stainless steel; ideal use for long period of time
- Fixed conveyor speed
- Roller adjustments are manual
- Suitable for bakeries, restaurants, and hotels
- Equipped with preset roller thickness control, foldable tables for space-saving storage and retractable end tables
- Safety features: safety guards, emergency stop switch, thermal overload device