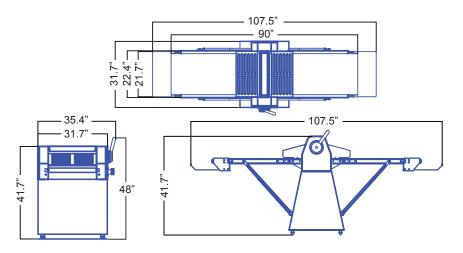

**CONVEYER BELT SPEED ROLLER SPEED MAXIMUM DOUGH CAPACITY WORKING POSITION DIMENSION (DWH) RESTING POSITION DIMENSION (WH) WEIGHT GROSS WEIGHT GROSS DIMENSION** 

**CONVEYER WIDTH** 

18m/min - 32m/min 124r/min 5 kg. / 11 lbs. 31.7" x 107.5" x 41.7" / 805 x 2730 x 1060 mm 26" x 63"/ 660 x 1600 mm 419lbs. / 190 kg. 512 lbs. / 232 kg. 37" x 29" x 66"/ 940 x 737 x 1676 mm