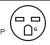

------------------|
| BE-CN-2083-FSS                             |
| Floor model dough sheeter, stainless steel |
| 220 V / 60 Hz / 1 Ph                       |
| 0.75 HP / 0.55 kW                          |
| 3.5"/ 88mm (Dia.), 20.5"/ 520mm (W)        |
| 1-1.4" / 1 - 35 mm                         |
| 19.75" / 501.7 mm                          |
|                                            |

**CONVEYER BELT SPEED ROLLER SPEED MAXIMUM DOUGH CAPACITY WORKING POSITION DIMENSION (DWH) RESTING POSITION DIMENSION (WH) WEIGHT GROSS WEIGHT GROSS DIMENSION** 

**CONVEYER WIDTH** 

18m/min - 32m/min 124r/min 5 kg. / 11 lbs. 31.7" x 107.5" x 41.7" / 805 x 2730 x 1060 mm 26" x 63"/ 660 x 1600 mm 419lbs. / 190 kg. 512 lbs. / 232 kg. 37" x 29" x 66"/ 940 x 737 x 1676 mm

NEMA 6 - 15 250 VAC / 15 AMP



### **OMCAN INC.**

lephone: 1-800-465-0234 Fax: (905) 607-0234 Email: sales@omcan.com Website: www.omcan.com





Follow us to keep up to date with the latest news and offers