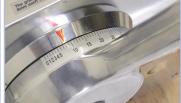

#### **TECHNICAL SPECIFICATION**

| 44135                                      |
|--------------------------------------------|
| BE-CN-2083-FSS                             |
| Floor model dough sheeter, stainless steel |
| 220 V / 60 Hz / 1 Ph                       |
| 0.75 HP / 0.55 kW                          |
| 3.5"/ 88mm (Dia.), 20.5"/ 520mm (W)        |
| 1-1.4" / 1 - 35 mm                         |
| 19.75" / 501.7 mm                          |
|                                            |