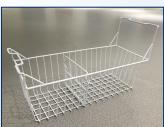

#### REPLACEMENT BASKET

ITEM NUMBER: 31440

DESCRIPTION: Replacement basket for item 31456

VOLUME: 1400 cu. in

#### **BASKET DIVIDER**

ITEM NUMBER: 43413

**DESCRIPTION: Basket Divider** 

for item 31456