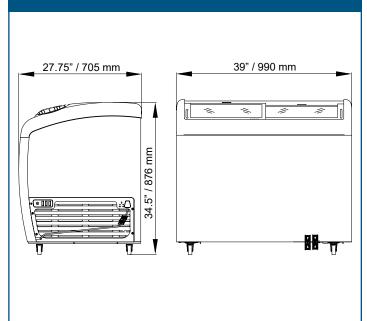

39" x 27.75" x 34.5"

990 x 705 x 876 mm

41.75" x 30" x 37.5" 1060.45 x 762 x 952.5 mm

#### **TECHNICAL DRAWING AND DIMENSIONS**