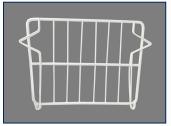

#### REPLACEMENT BASKET

ITEM NUMBER: 31440

DESCRIPTION: Replacement basket for item 31456

VOLUME: 1400 cu. in