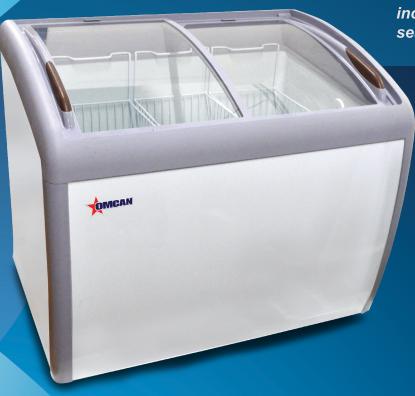

# 39-INCH ICE CREAM DISPLAY CHEST FREEZER

Item: 31456 Model: FR-CN-1016

Omcan's FR-CN-1016 Ice Cream Freezer is designed to merchandise and provide increased sales of frozen novelties and seasonal specialties.

### **FEATURES**

- Manufactured with 9 cubic feet capacity for maximizing storage
- Comes with four two-inch casters for mobility (2 locking)
- Designed with two sliding doors with curved top glass and locks for easy access
- Exterior is made of white painted steel with gray plastic trim
- Built-in lock for security
- Plastics trim and door frames
- Steel interior walls
- Conveniently located rear defrost drain
- Two wire baskets included