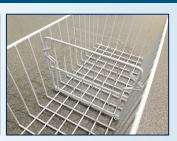

#### REPLACEMENT BASKET

ITEM NUMBER: 31440

DESCRIPTION: Replacement basket for item 31456

VOLUME: 1400 cu. in

#### **BASKET DIVIDER**

ITEM NUMBER: 43413

**DESCRIPTION: Basket Divider** 

for item 31456