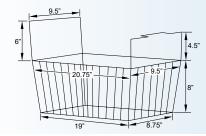

#### REPLACEMENT BASKET

ITEM NUMBER: 31440

DESCRIPTION: Replacement basket for item 31456

VOLUME: 1400 cu. in

#### **BASKET DIVIDER**

ITEM NUMBER: 43413

**DESCRIPTION: Basket Divider** 

for item 31456