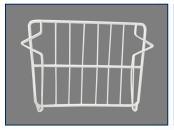

## REPLACEMENT BASKET

ITEM NUMBER: 31440

DESCRIPTION: Replacement basket for item 31455

VOLUME: 1330 cu. in