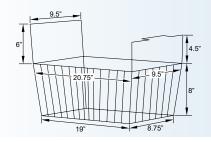

m
- Built-in lock for security
- Plastics trim and door frames
- Steel interior walls
- · Conveniently located rear defrost drain
- Two wire baskets included















# REFRIGERATION

26-INCH ICE CREAM DISPLAY CHEST FREEZER



# TECHNICAL SPECIFICATION

ITEM NUMBER

**MODEL** 

**POWER** 

FREEZER CAPACITY

**DOORS** 

NUMBER OF BASKETS

TEMPERATURE RANGE

**REFRIGERANT** 

**ELECTRICAL** 

WEIGHT

PACKAGING WEIGHT

**DIMENSIONS (WDH)** 

PACKAGING DIMENSIONS

31455

FR-CN-0667

0.345 kW

160 L / 5.6 cu. ft

2 (slides up and down)

2

-26°C to 6°C / -15°F to 43°F

R290

110 V / 60 Hz / 1 Ph

46 kg / 101.5 lbs.

56 kg / 123.5 lbs.

26.25" x 27.75" x 34.5" 667 x 705 x 876 mm

29" x 30" x 37.5" 736.6 x 762 x 952.5 mm

### **TECHNICAL DRAWING AND DIMENSIONS**



## REPLACEMENT BASKET





ITEM NUMBER: 31440

DESCRIPTION: Replacement basket for item 31455

VOLUME: 1330 cu. in

#### **BASKET DIVIDER**







ITEM NUMBER: 43413

**DESCRIPTION: Basket Divider** 

for item 31455

















Telephone: 1-800-465-0234 Fax: (905) 607-0234 Email: sales@omcan.com Website: www.omcan.com















2015.E.O.E