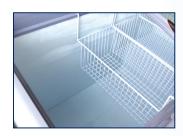

## REPLACEMENT BASKET

ITEM NUMBER: 31440

DESCRIPTION: Replacement basket for item 31455

VOLUME: 1330 cu. in