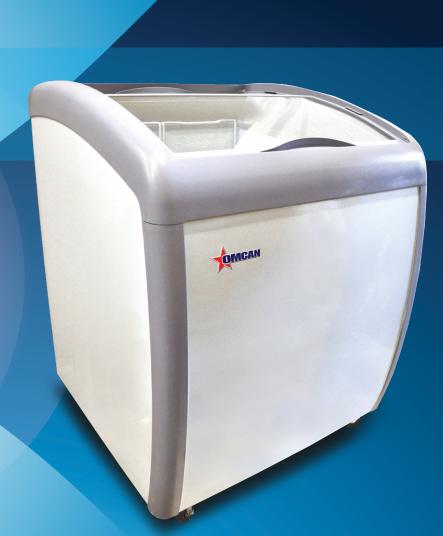

# 26-INCH ICE CREAM DISPLAY CHEST FREEZER

Item: 31455 Model: FR-CN-0667

Omcan's FR-CN-0667 Ice Cream Freezer is designed to merchandise and provide increased sales of frozen novelties and seasonal specialties.

## **FEATURES**

- Manufactured with up to 5.6 cubic feet capacity for maximizing storage
- Comes with four two-inch casters for mobility (2 locking)
- Designed with sliding doors with curved top glass and locks
- Exterior is made of white painted steel with gray plastic trim
- Built-in lock for security
- Plastics trim and door frames
- Steel interior walls
- · Conveniently located rear defrost drain
- Two wire baskets included