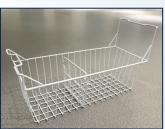

## REPLACEMENT BASKET

ITEM NUMBER: 31440

DESCRIPTION: Replacement basket for item 31455

VOLUME: 1330 cu. in