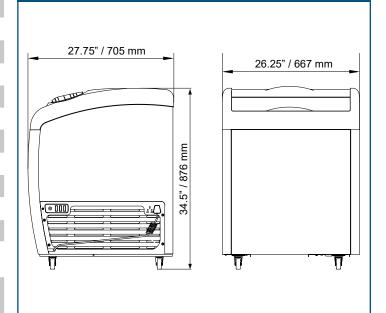

56 kg / 123.5 lbs.

26.25" x 27.75" x 34.5" 667 x 705 x 876 mm

29" x 30" x 37.5" 736.6 x 762 x 952.5 mm

### **TECHNICAL DRAWING AND DIMENSIONS**